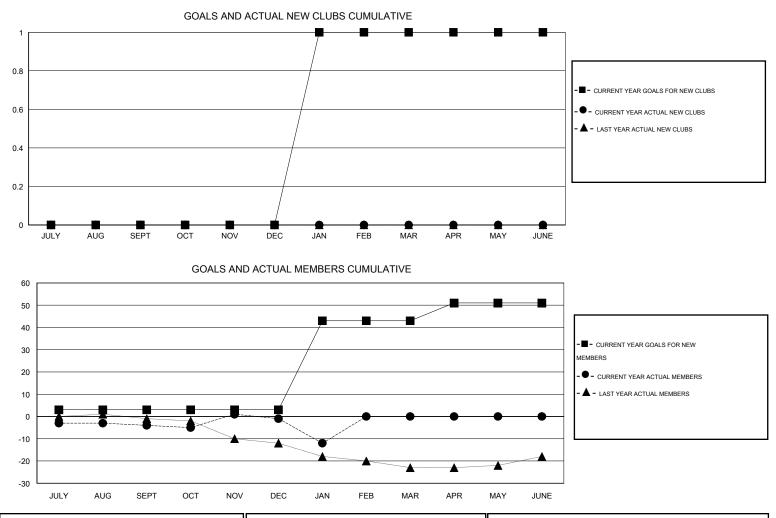

## GMT: Cindy Gregg

GMT CA 1

| Clubs         |                  |                   |                  |                  | Members               |                    |                                     |                    |                  |
|---------------|------------------|-------------------|------------------|------------------|-----------------------|--------------------|-------------------------------------|--------------------|------------------|
|               | RESU             | LTS FOR 2015-2016 | i                |                  | RESULTS FOR 2015-2016 |                    |                                     |                    |                  |
| QUARTER       | NEW CLUB<br>GOAL | NEW CLUBS         | DROPPED<br>CLUBS | NET<br>GAIN/LOSS | QUARTER               | NEW MEMBER<br>GOAL | CHARTER AND<br>NEW MEMBERS<br>ADDED | DROPPED<br>MEMBERS | NET<br>GAIN/LOSS |
| JULY/AUG/SEPT | 0                | 0                 | 0                | 0                | JULY/AUG/SEPT         | 3                  | 13                                  | 17                 | -4               |
| OCT/NOV/DEC   | 0                | 0                 | 0                | 0                | OCT/NOV/DEC           | 0                  | 22                                  | 19                 | 3                |
| JAN/FEB/MAR   | 1                | 0                 | 0                | 0                | JAN/FEB/MAR           | 40                 | 5                                   | 16                 | -11              |
| APR/MAY/JUNE  | 0                | 0                 | 0                | 0                | APR/MAY/JUNE          | 8                  | 0                                   | 0                  | 0                |